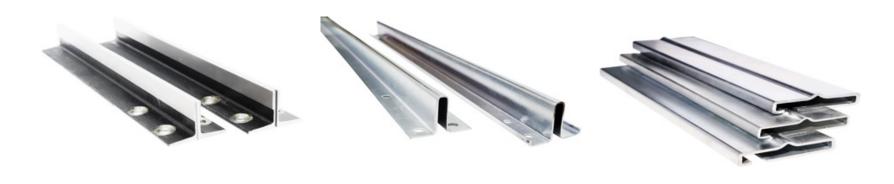

# **Guide Rail Series**

Solid rails

(Capacity 230,000 tons)

Hollow rails

(Capacity 40,000 tons)

Escalator rails

(Capacity 10,000 tons)

# **Product Mix**

Rail profiles (Capacity: 300,000 tons)

Angles (Capacity: 250,000 tons)

Steel channels (Capacity: 50,000 tons)