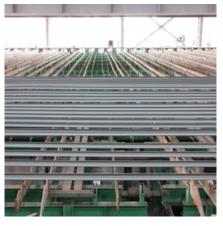

# **Guide Rail Series**

Solid rails

(Capacity 230,000 tons)

Hollow rails

(Capacity 40,000 tons)

Escalator rails

(Capacity 10,000 tons)

# **Product Mix**

Rail profiles (Capacity: 300,000 tons)

Angles (Capacity: 250,000 tons)

Steel channels (Capacity: 50,000 tons)