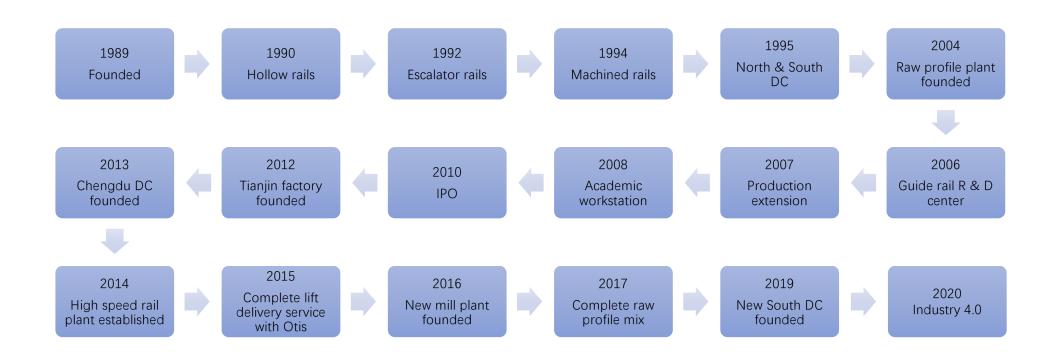

# Location







Strategic Location
Excellent Port Condition

Zhangjiagang, Suzhou Yangtze Delta Economic Circle Free Trade Area Bonded Logistics Park Zhangjiagang Sea Port

# **History**



# **Business Unit**



# **Turnover**





# **Key Accounts**



















**Not for Commercial Purpose** 

# **Key Accounts Supplies Domestic & Export Sales**



# **Classic High Rise of Skyscrapers**













## **Certifications**











# **Honors**











# **Elevator Parts**

# **Facilities & Process**









# **Guide Rail Series**



Solid rails

(Capacity 230,000 tons)

Hollow rails

(Capacity 40,000 tons)

Escalator rails

(Capacity 10,000 tons)

# **Hoist-way Parts**













# **Collaboration with OTIS worldwide**



# **Guide Rail Supplies to Otis in BU**



# **Complete Lifts Delivered from Zhangjiagang DC**



















#### Runfa USA - Partner in US

#### Overview

- Standard Elevator Systems is established since 2007 exclusively for the purpo