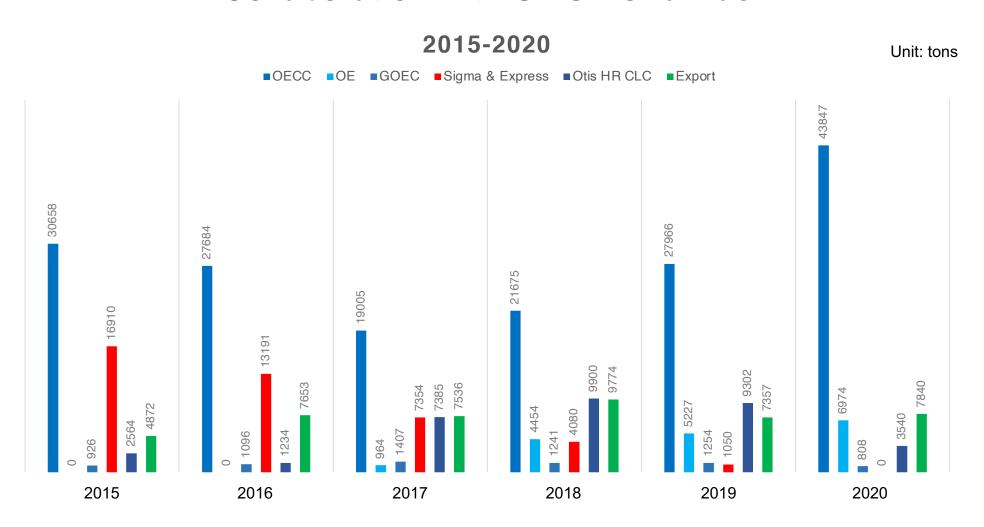

# Location







Strategic Location
Excellent Port Condition

Zhangjiagang, Suzhou Yangtze Delta Economic Circle Free Trade Area Bonded Logistics Park Zhangjiagang Sea Port

# **History**



# **Business Unit**



# **Turnover**





# **Key Accounts**



















**Not for Commercial Purpose** 

# **Key Accounts Supplies Domestic & Export Sales**



# **Classic High Rise of Skyscrapers**













## **Certifications**











# **Honors**











# **Elevator Parts**

# **Facilities & Process**









# **Guide Rail Series**



Solid rails

(Capacity 230,000 tons)

Hollow rails

(Capacity 40,000 tons)

Escalator rails

(Capacity 10,000 tons)

# **Hoist-way Parts**













# **Collaboration with OTIS worldwide**



# **Guide Rail Supplies to Otis in BU**



# **Complete Lifts Delivered from Zhangjiagang DC**



















#### Runfa USA - Partner in US

#### Overview

- Standard Elevator Systems is established since 2007 exclusively for the purpose of elevator product distribution worldwide.
- Core competence
  - Professional in heavy weight elevator product handling
  - o ERP driven to minimize shipping and handling errors
  - Rich experience with elevator product functions
  - Seasoned technical support staff from the elevator industry
  - Understanding of the elevator field customer need
  - Worldwide reach opportunity
- Managed from
   Standard Elevator Systems
   4949 East Raines Rd. Memphis, Tn 38118
   +1(901) 290-1600

Website: https://standard-elevator.com





# Full-service distribu