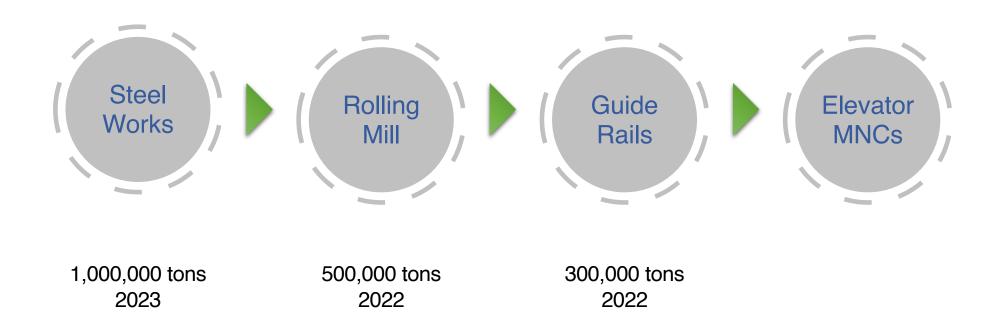

- 100,000+ sqft distribution center strategically located in Mumbai, India.
- CBD office staffed with engineers and support staff.
- SAP implementation will be finished Q1 2020
- Taking orders, handling import processes and dispatch products covering entire India
- Technical support from experienced professional in the elevator industry in India.
- 24 Hour Security Monitoring







### **Full-service Distribution Centers**

- Memphis, USA (Opened in 2007)
- Sao Paulo, Brazil (Opened in 2008)
- Mumbai, India (Opened in 2012)
- Krakow, Poland (Opened in 2014)



# **Special Sections**

# Facilities & Process













# **Product Mix**







Rail profiles (Capacity: 300,000 tons)

Angles (Capacity: 250,000 tons)

Steel channels (Capacity: 50,000 tons)

# Vertical Integration Outlook



# Win-win Cooperation



Location: Jingang, Zhangjiagang, Jiangsu, China Postcode: 215633

Website: www.cjrfjx.com

Contact: 0086-512-56926620