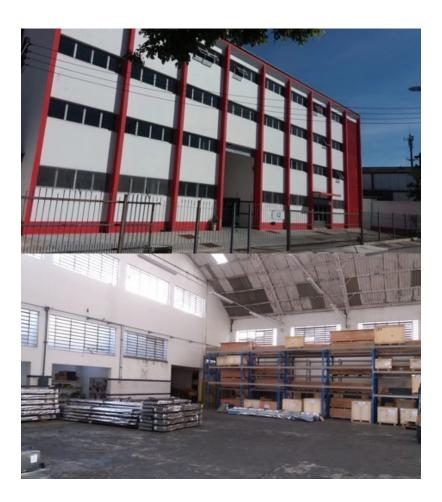

## Full-service distribution center in Sao Paulo, Brazil

- 100,000+ sqft distribution center strategically located in Sao Paulo metropolitan area.
- Fully staffed distribution Center.
- SAP implementation will be finished Q1 2020
- Taking orders, handling import processes and dispatch products covering entire Brazil
- Technical support from experienced professional in the elevator industry in Brazil.
- 24 Hour Security Monitoring