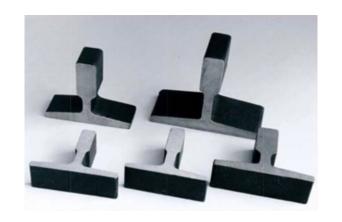

# **Guide Rail Series**

Solid rails

(Capacity 230,000 tons)

Hollow rails

(Capacity 40,000 tons)

Escalator rails

(Capacity 10,000 tons)