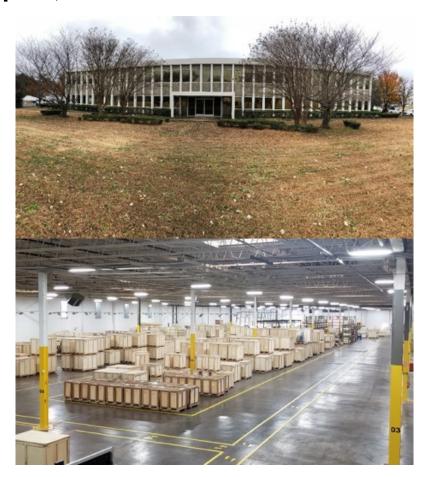

# Full-service distribution center in Memphis, Tennessee

- 200,000+ sqft distribution center centrally located in Memphis, Tennessee in USA
- Fully staffed distribution Center
- Fully implemented SAP system to ensure operation accuracy.
- Ship per order covering entire North America
- Technical support from experienced professional in the elevator industry in North America
- Fully insured and licensed in US

## Full-service distribution center in Memphis, Tennessee