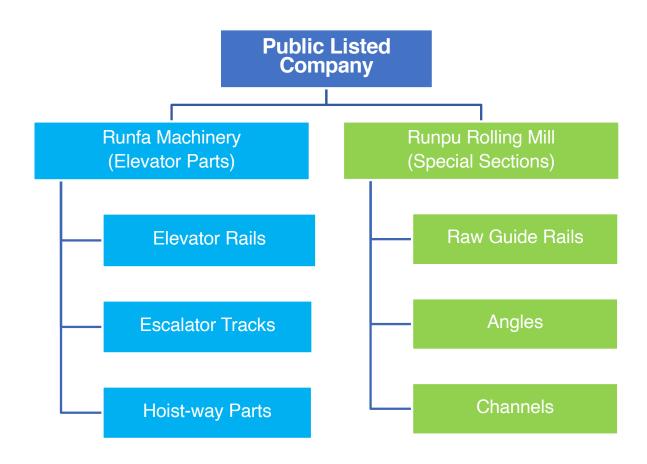

# Location







Strategic Location
Excellent Port Condition

Zhangjiagang, Suzhou Yangtze Delta Economic Circle Free Trade Area Bonded Logistics Park Zhangjiagang Sea Port

# **History**



# **Business Unit**



# **Turnover**





# **Key Accounts**



















**Not for Commercial Purpose** 

# **Key Accounts Supplies Domestic & Export Sales**



# **Classic High Rise of Skyscrapers**













## **Certifications**











# **Honors**











# **Elevator Parts**

# **Facilities & Process**









# **Guide Rail Series**



Solid rails

(Capacity 230,000 tons)

Hollow rails

(Capacity 40,000 tons)

Escalator rails

(Capacity 10,000 tons)

# **Hoist-way Parts**













# **Collaboration with OTIS worldwide**



# **Guide Rail Supplies to Otis in BU**



# **Complete Lifts Delivered from Zhangjiagang DC**



















#### Runfa USA - Partner in US

#### Overview

- Standard Elevator Systems is established since 2007 exclusively for the purpose of elevator product