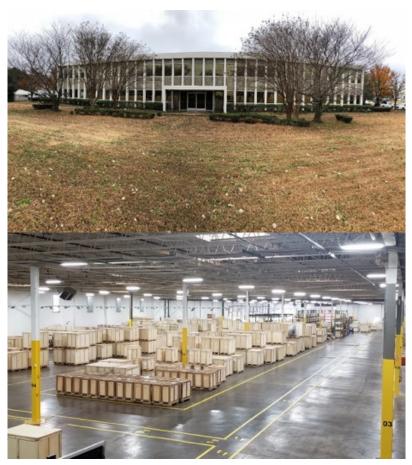

# Full-service distribution center in Memphis, Tennessee

- 200,000+ sqft distribution center centrally located in Memphis, Tennessee in USA
- Fully staffed distribution Center
- Fully implemented SAP system to ensure operation accuracy.
- Ship per order covering entire North America
- Technical support from experienced professional in the elevator industry in North America
- Fully insured and licensed in US

## Full-service distribution center in Memphis, Tennessee